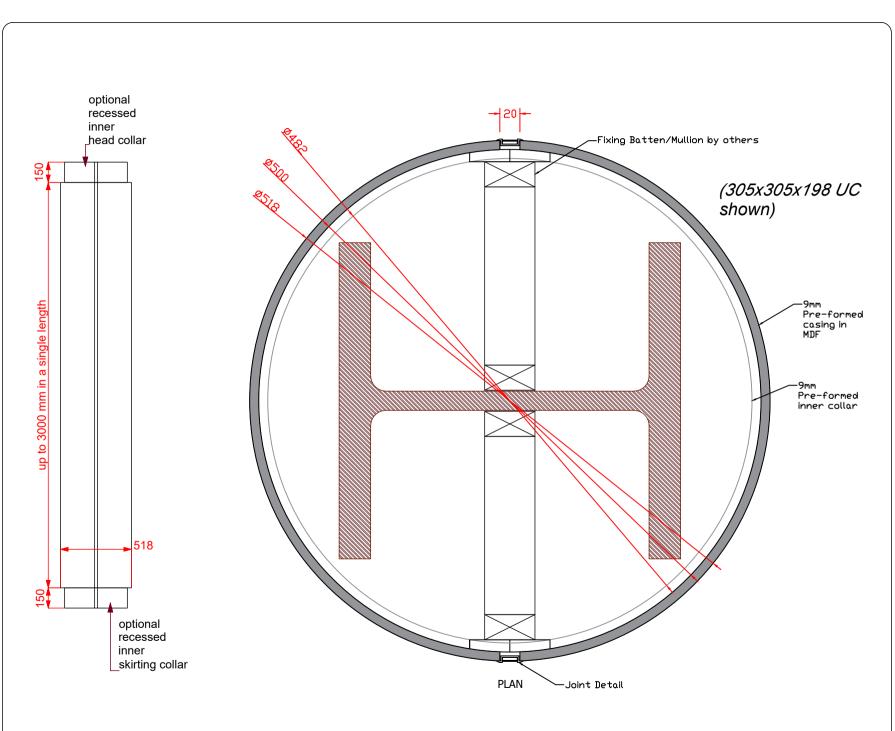

Encasement Ltd t: +44 (0)1733 266 889 e: sales@encasement.co.uk w: www.encasement.co.uk

standard specification detail:

type: pre-formed mdf casings

ref: circa

thickness: 9mm

length: upto 3m in a single piece

finish: MDF (paint grade) / HPL

sustainability: UKTR compliant and

sustainably sourced MDF

joint detail: aluminium feature extrusion channel

extrusion chann

accessories: optional optional recessed feature collars to head and / or skirting / framework system / socket patresses / rolled aluminium horizontal feature joints

detail:

CIRCA 500mm DIAMETER

Nov 2023

drawn by: JS

as shown

paper size:

A4

drawing no